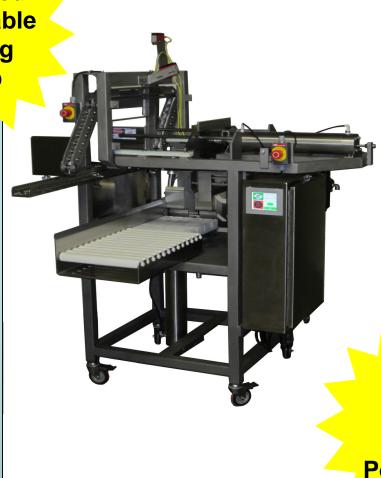

## MODEL 3001EW TU-WAY EXACT WEIGHT CHEESE CUTTER

Patented
Adjustable
Cutting
Harp

NEW! Exact Weight Portioning

General Machinery Corporation P.O. Box 717 Sheboygan, WI 53082

Phone: 1-888-243-6622 or 1-920-458-2189 Fax: 1-920-458-8316

## MODEL 3001EW TU-WAY

The Model 3001EW Exact Weight Tu-Way Cheese Cutter is designed to cut cheese blocks up to 7"H x 11"W x 14"L. into portions for packaging or further processing.

## The main features of this machine are:

- Patented Adjusting Harp for multiple size & weight increments
- Adjust cut size/weight using touch screen interface
- Cut multiple size/weight portions without changing parts
- Preset cut size for multiple cheese types
- Cut up to 3600 lbs/hour
- Quick change wire system
- Upgradeable to fully automated exact weight cutting