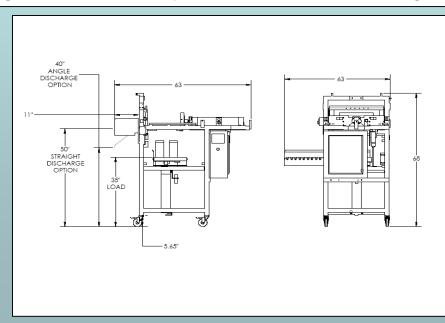

## MODEL 3001EW TU-WAY

The Model 3001EW Exact Weight Tu-Way Cheese Cutter is designed to cut cheese blocks up to 7"H x 11"W x 14"L. into portions for packaging or further processing.